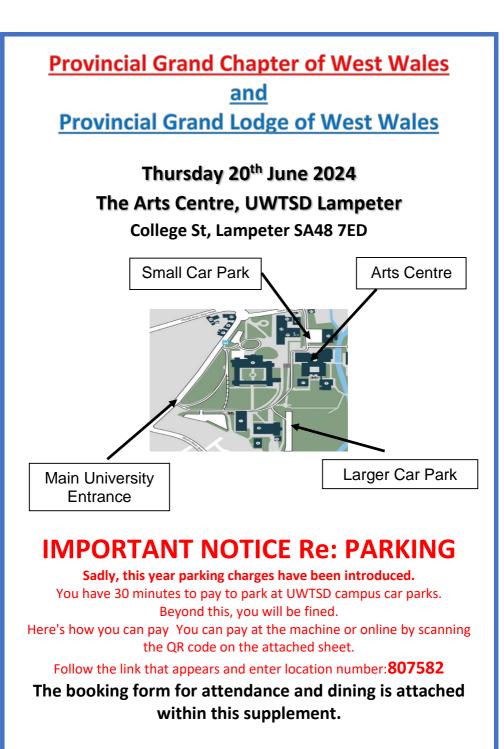

## IMPORTANT NOTICE TO ALL BRETHREN AND COMPANIONS IN THE <u>PROVINCE</u> <u>PROVINCIAL MEETINGS 2024</u>

The Annual Meetings of Provincial Grand Chapter and Provincial Grand Lodge will be held at UWTSD Lampeter College St, Lampeter SA48 7ED on Thursday 20<sup>th</sup> June 2024 and it is hoped that you will make every effort to attend.